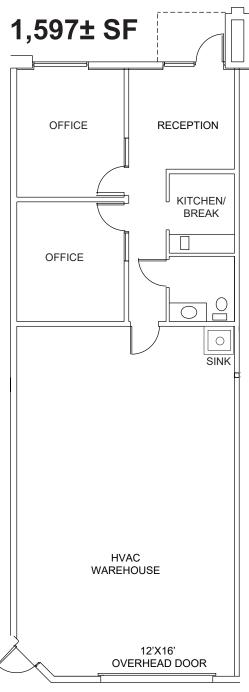

# FOR LEASE 1,597± SF

**CP-BP Zoning, City of Phoenix** 

23335 N 18th Drive | Suite A108 | Phoenix, Arizona 85027