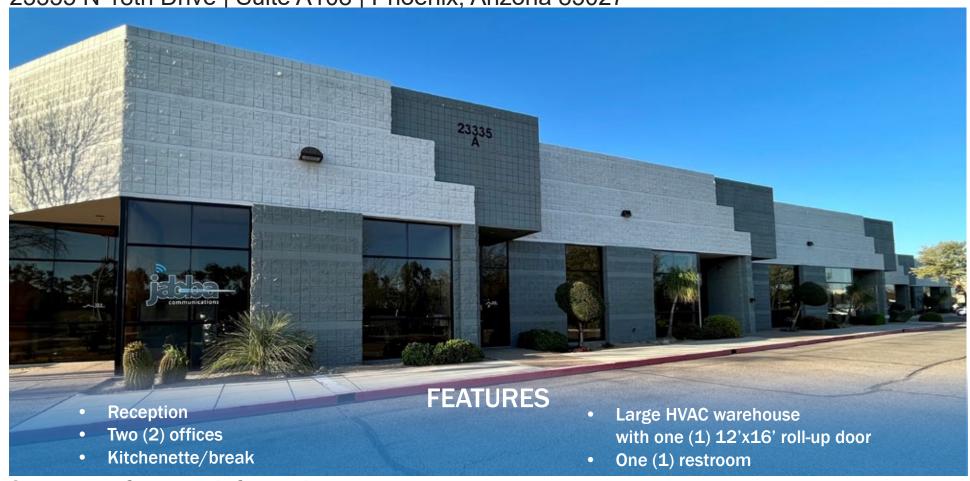

## PINNACLE BUSINESS CENTER | OFFICE/WAREHOUSE CONDOMINIUM

# FOR LEASE 1,597± SF

**CP-BP Zoning, City of Phoenix** 

23335 N 18th Drive | Suite A108 | Phoenix, Arizona 85027

## 23335 N 18th Drive | Suite A108 | Phoenix, Arizona 85027

EASY ACCESS TO I-17 & AZ LOOP 101!